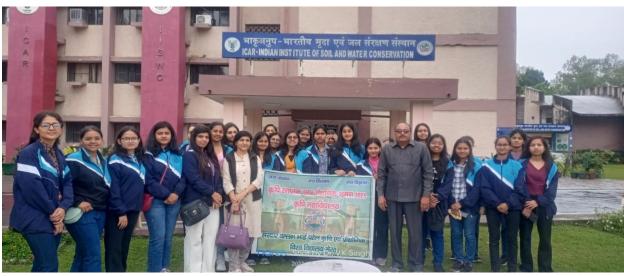

## Year (2023)

From 20.03.2023 to 61.05.2023 completed educational tour course programme of B.Sc. – Ag, second semester (Third Year) students of COA by the coordinator Dr. Hem Singh and Cocoordinator Dr. V. K. Singh. In this programme 106 students are visited in the four group. First group of 25 boys visited NDRI, Soil & Water Conservation Research Institute, C.C.S. University, Hissar, NRCE and Cow research Station Hissar (Hiariyana), Agriculture University, Bikaner(Raj.), Sheep Research Institute, Abikanagar (raj.). Second group of 25 students visited in Patanjali Yogpheeth & Shantikunj, (Haridwar), FRI, Regional Sericultural Research Station, Soil& Water Conservation Institute Uttrakhand Silk Textile Institute (Dehradun), Masoori, Horticulture & Forestry University Ranichori, Bharsar Agriculture Campusand Tihari Dam Uttrakhand State. Group third of the 23 students visited in the G.B.Pant University, ICAR institutes of Nainital and Mukteshwar & Swami Vivekanand Research Institute Almora (U.K.), Forth group of 30 girls students Visited in Patanjali Yogpheeth & (Haridwar), FRI, Regional Sericultural Research Station, Soil& Water Conservation Institute, Uttrakhand Silk Textile Institute (Dehradun), Masoori, Y.S.Parmar Horticulture university Solan, KVK and Research Institute Kullu etc.