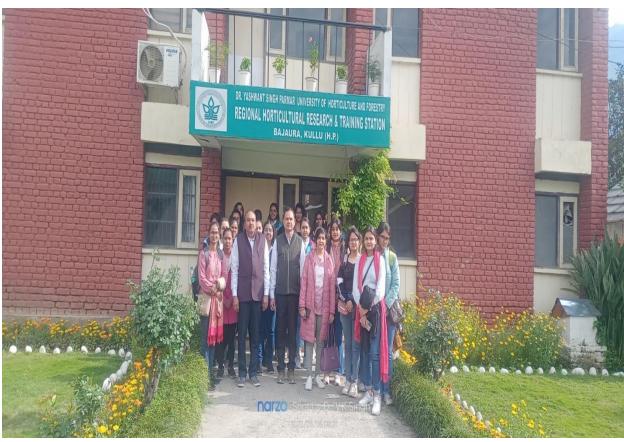

## Year (2023)

From 20.03.2023 to 61.05.2023 completed educational tour course programme of B.Sc. – Ag, second semester (Third Year) students of COA by the coordinator Dr. Hem Singh and Cocoordinator Dr. V. K. Singh. In this programme 106 students are visited in the four group. First group of 25 boys visited NDRI, Soil & Water Conservation Research Institute, C.C.S. University, Hissar, NRCE and Cow research Station Hissar (Hiariyana), Agriculture University, Bikaner(Raj.), Sheep Research Institute, Abikanagar (raj.). Second group of 25 students visited in Patanjali Yogpheeth & Shantikunj, (Haridwar), FRI, Regional Sericultural Research Station, Soil& Water Conservation Institute Uttrakhand Silk Textile Institute (Dehradun), Masoori, Horticulture & Forestry University Ranichori, Bharsar Agriculture Campusand Tihari Dam Uttrakhand State. Group third of the 23 students visited in the G.B.Pant University, ICAR institutes of Nainital and Mukteshwar & Swami Vivekanand Research Institute Almora (U.K.), Forth group of 30 girls students Visited in Patanjali Yogpheeth & (Haridwar), FRI, Regional Sericultural Research Station, Soil& Water Conservation Institute, Uttrakhand Silk Textile Institute (Dehradun), Masoori, Y.S.Parmar Horticulture university Solan, KVK and Research Institute Kullu etc.

## Uttrakhand Cooperative Silk Textile Institute, Dehradun

FRI, Dehradun

YSParmar University of Horticulture & Forestry, Solan (H.P.)