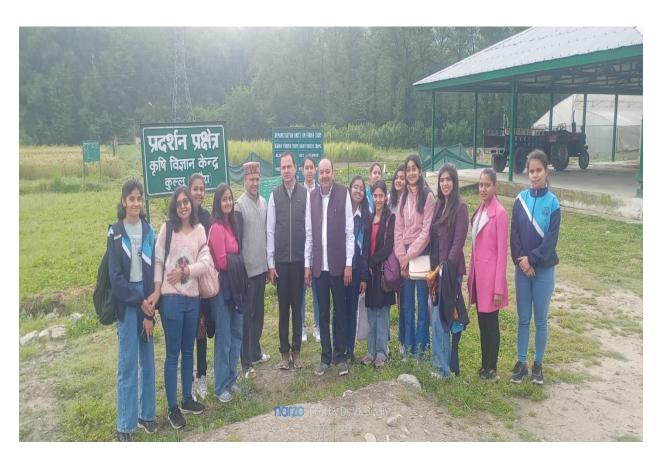

## Year (2023)

From 20.03.2023 to 61.05.2023 completed educational tour course programme of B.Sc. – Ag, second semester (Third Year) students of COA by the coordinator Dr. Hem Singh and Cocoordinator Dr. V. K. Singh. In this programme 106 students are visited in the four group. First group of 25 boys visited NDRI, Soil & Water Conservation Research Institute, C.C.S. University, Hissar, NRCE and Cow research Station Hissar (Hiariyana), Agriculture University, Bikaner(Raj.), Sheep Research Institute, Abikanagar (raj.). Second group of 25 students visited in Patanjali Yogpheeth & Shantikunj, (Haridwar), FRI, Regional Sericultural Research Station, Soil& Water Conservation Institute Uttrakhand Silk Textile Institute (Dehradun), Masoori, Horticulture & Forestry University Ranichori, Bharsar Agriculture Campusand Tihari Dam Uttrakhand State. Group third of the 23 students visited in the G.B.Pant University, ICAR institutes of Nainital and Mukteshwar & Swami Vivekanand Research Institute Almora (U.K.), Forth group of 30 girls students Visited in Patanjali Yogpheeth & (Haridwar), FRI, Regional Sericultural Research Station, Soil& Water Conservation Institute, Uttrakhand Silk Textile Institute (Dehradun), Masoori, Y.S.Parmar Horticulture university Solan, KVK and Research Institute Kullu etc.

## Uttrakhand Cooperative Silk Textile Institute, Dehradun

FRI, Dehradun

YSParmar University of Horticulture & Forestry, Solan (H.P.)