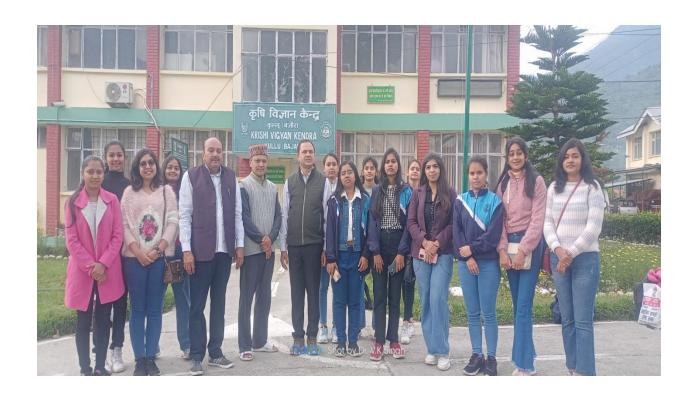

## Year (2023)

From 20.03.2023 to 61.05.2023 completed educational tour course programme of B.Sc. – Ag, second semester (Third Year) students of COA by the coordinator Dr. Hem Singh and Cocoordinator Dr. V. K. Singh. In this programme 106 students are visited in the four group. First group of 25 boys visited NDRI, Soil & Water Conservation Research Institute, C.C.S. University, Hissar, NRCE and Cow research Station Hissar (Hiariyana), Agriculture University, Bikaner(Raj.), Sheep Research Institute, Abikanagar (raj.). Second group of 25 students visited in Patanjali Yogpheeth & Shantikunj, (Haridwar), FRI, Regional Sericultural Research Station, Soil& Water Conservation Institute Uttrakhand Silk Textile Institute (Dehradun), Masoori, Horticulture & Forestry University Ranichori, Bharsar Agriculture Campusand Tihari Dam Uttrakhand State. Group third of the 23 students visited in the G.B.Pant University, ICAR institutes of Nainital and Mukteshwar & Swami Vivekanand Research Institute Almora (U.K.), Forth group of 30 girls students Visited in Patanjali Yogpheeth & (Haridwar), FRI, Regional Sericultural Research Station, Soil& Water Conservation Institute, Uttrakhand Silk Textile Institute (Dehradun), Masoori, Y.S.Parmar Horticulture university Solan, KVK and Research Institute Kullu etc.

## Uttrakhand Cooperative Silk Textile Institute, Dehradun

FRI, Dehradun

YSParmar University of Horticulture & Forestry, Solan (H.P.)