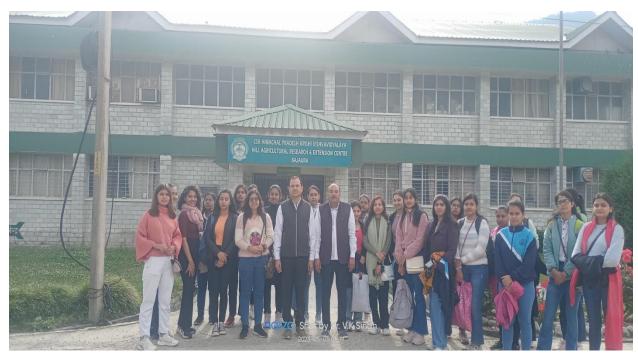

## Year (2023)

From 20.03.2023 to 61.05.2023 completed educational tour course programme of B.Sc. – Ag, second semester (Third Year) students of COA by the coordinator Dr. Hem Singh and Cocoordinator Dr. V. K. Singh. In this programme 106 students are visited in the four group. First group of 25 boys visited NDRI, Soil & Water Conservation Research Institute, C.C.S. University, Hissar, NRCE and Cow research Station Hissar (Hiariyana), Agriculture University, Bikaner(Raj.), Sheep Research Institute, Abikanagar (raj.). Second group of 25 students visited in Patanjali Yogpheeth & Shantikunj, (Haridwar), FRI, Regional Sericultural Research Station, Soil& Water Conservation Institute Uttrakhand Silk Textile Institute (Dehradun), Masoori, Horticulture & Forestry University Ranichori, Bharsar Agriculture Campusand Tihari Dam Uttrakhand State. Group third of the 23 students visited in the G.B.Pant University, ICAR institutes of Nainital and Mukteshwar & Swami Vivekanand Research Institute Almora (U.K.), Forth group of 30 girls students Visited in Patanjali Yogpheeth & (Haridwar), FRI, Regional Sericultural Research Station, Soil& Water Conservation Institute, Uttrakhand Silk Textile Institute (Dehradun), Masoori, Y.S.Parmar Horticulture university Solan, KVK and Research Institute Kullu etc.

## Uttrakhand Cooperative Silk Textile Institute, Dehradun

FRI, Dehradun

YSParmar University of Horticulture & Forestry, Solan (H.P.)