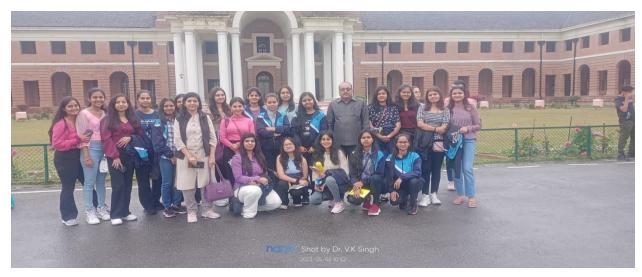

## Year (2023)

From 20.03.2023 to 61.05.2023 completed educational tour course programme of B.Sc. – Ag, second semester (Third Year) students of COA by the coordinator Dr. Hem Singh and Cocoordinator Dr. V. K. Singh. In this programme 106 students are visited in the four group. First group of 25 boys visited NDRI, Soil & Water Conservation Research Institute, C.C.S. University, Hissar, NRCE and Cow research Station Hissar (Hiariyana), Agriculture University, Bikaner(Raj.), Sheep Research Institute, Abikanagar (raj.). Second group of 25 students visited in Patanjali Yogpheeth & Shantikunj, (Haridwar), FRI, Regional Sericultural Research Station, Soil& Water Conservation Institute Uttrakhand Silk Textile Institute (Dehradun), Masoori, Horticulture & Forestry University Ranichori, Bharsar Agriculture Campusand Tihari Dam Uttrakhand State. Group third of the 23 students visited in the G.B.Pant University, ICAR institutes of Nainital and Mukteshwar & Swami Vivekanand Research Institute Almora (U.K.), Forth group of 30 girls students Visited in Patanjali Yogpheeth & (Haridwar), FRI, Regional Sericultural Research Station, Soil& Water Conservation Institute, Uttrakhand Silk Textile Institute (Dehradun), Masoori, Y.S.Parmar Horticulture university Solan, KVK and Research Institute Kullu etc.